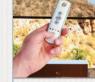

### Shade with a push of a button

Screenmobile offers Premium motors and controls, as well as Somfy motors and controls for all of its Retractable Awnings and Screens. Installing a motorized retractable shade allows you to operate your shade with the push of a button. Motorized retractable shades also allow for optional controls such as sun. rain and wind sensors.

### STANDARD SIZES WIDTHS up to 14ft HEIGHTS up to 12ft

**HEAVY DUTY** WIDTHS up to 20ft HEIGHTS up to 16ft

Just plug in the motor and use the remote to project and retract your awning. Screenmobile uses Somfy radio controlled motors in all of its awnings to ensure the quality that comes with the world's best motor

### **MOTOR QUALITY** SOMFY RTS MOTORS

Just plug in the motor and use the remote to project and retract your awning. Screenmobile uses Somfy radio controlled motors in all of its awnings to ensure the quality that comes with the world's best motor manufacturer.