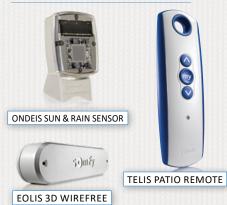

Screenmobile offers Premium motors and controls, as well as Somfy motors and controls for all of its Retractable Awnings and Screens. Installing a motorized retractable shade allows you to operate your shade with the push of a button. Motorized retractable shades also allow for optional controls such as sun. rain and wind sensors.

### STANDARD SIZES WIDTHS up to 14ft HEIGHTS up to 12ft

**HEAVY DUTY** WIDTHS up to 20ft HEIGHTS up to 16ft

Just plug in the motor and use the remote to project and retract your awning. Screenmobile uses Somfy radio controlled motors in all of its awnings to ensure the quality that comes with the world's best motor

## SIZES WIDTHS up to 20ft HEIGHTS up to 16ft

remote to project and retract your awning. Screenmobile uses Somfy radio controlled motors in all of its awnings to ensure the quality that comes with the world's best motor

Just plug in the motor and use the remote to project and retract your awning. SScreenmobile uses Somfy radio controlled motors in all of its awnings to ensure the quality that comes with the world's best motor

### **MOTOR QUALITY** SOMFY RTS MOTORS

Just plug in the motor and use the remote to project and retract your awning. Screenmobile uses Somfy radio controlled motors in all of its awnings to ensure the quality that comes with the world's best motor manufacturer.