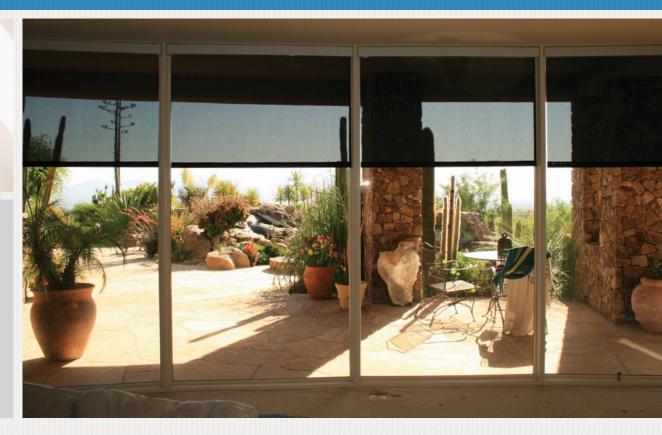

# quality | style | function

### Why Retractable Shades Greater outdoor enjoyment

### Shade with a push of a button

### Expand your outdoor space

### **UV** Protection

Installing our Retractable Awnings or Patio Screens to shade your outdoor living areas will maximize the time spent with family and friends being outside. Installing a Retractable Patio Awning to cover your deck or patio will provide you a shady spot to enjoy a summertime meal or a good book. Our Retractable Patio Screens will add just the right shade to any covered patio area all season long.