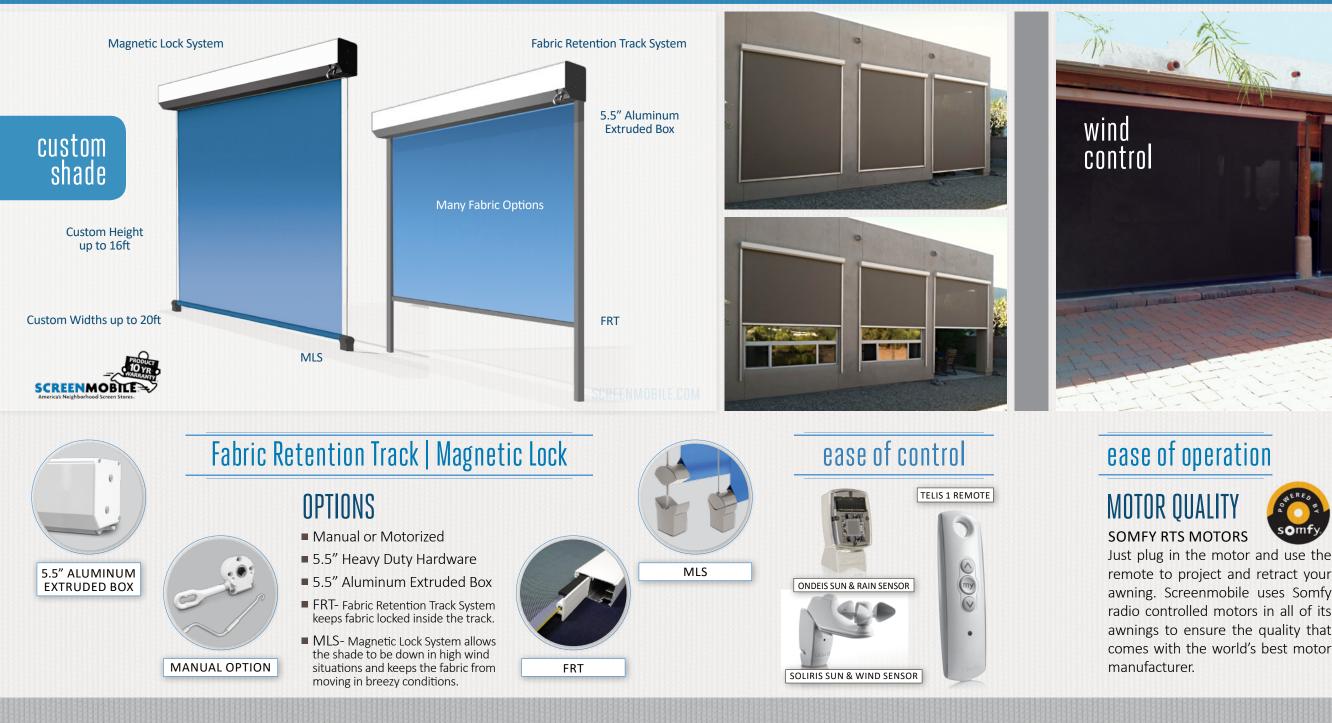

# Why Buy From Screenmobile

Screenmobile offeres many different interior and exterior retractable shading options.

We work tirelessly to provide an option for all levels of custom shading needs.

Offering options from our Elite Interior Screens, that will span up to 20 feet with a 16 foot drop, to our Elite Magnetic Lock Screens, that employ a magnet at the base of the cable guide system to allow the fabric to hang flatter and be more stable in the wind, we can build you the shade that will best suit your needs.

Today more than ever outdoor living is a priority of many people. Installing a Screenmobile shade not only allows you to spend more time outdoors but also increases your outdoor space. Using our Elite "Fabric Retention Track" system will allow you to completely enclose your covered patio it can be shaded, insect proof and free from debris allowing you to increase your living area.

### OPTIONS

.

MANUAL OPTION

Extruded Aluminum Hood

HOOD

- Manual or Motorized
- Sunbrella Fabrics
- 4 Projection options
- Many valance styles

## ease of control

### **MOTOR QUALITY** SOMFY RTS MOTORS

Just plug in the motor and use the remote to project and retract your awning. Screenmobile uses Somfy radio controlled motors in all of its awnings to ensure the quality that comes with the world's best motor manufacturer.