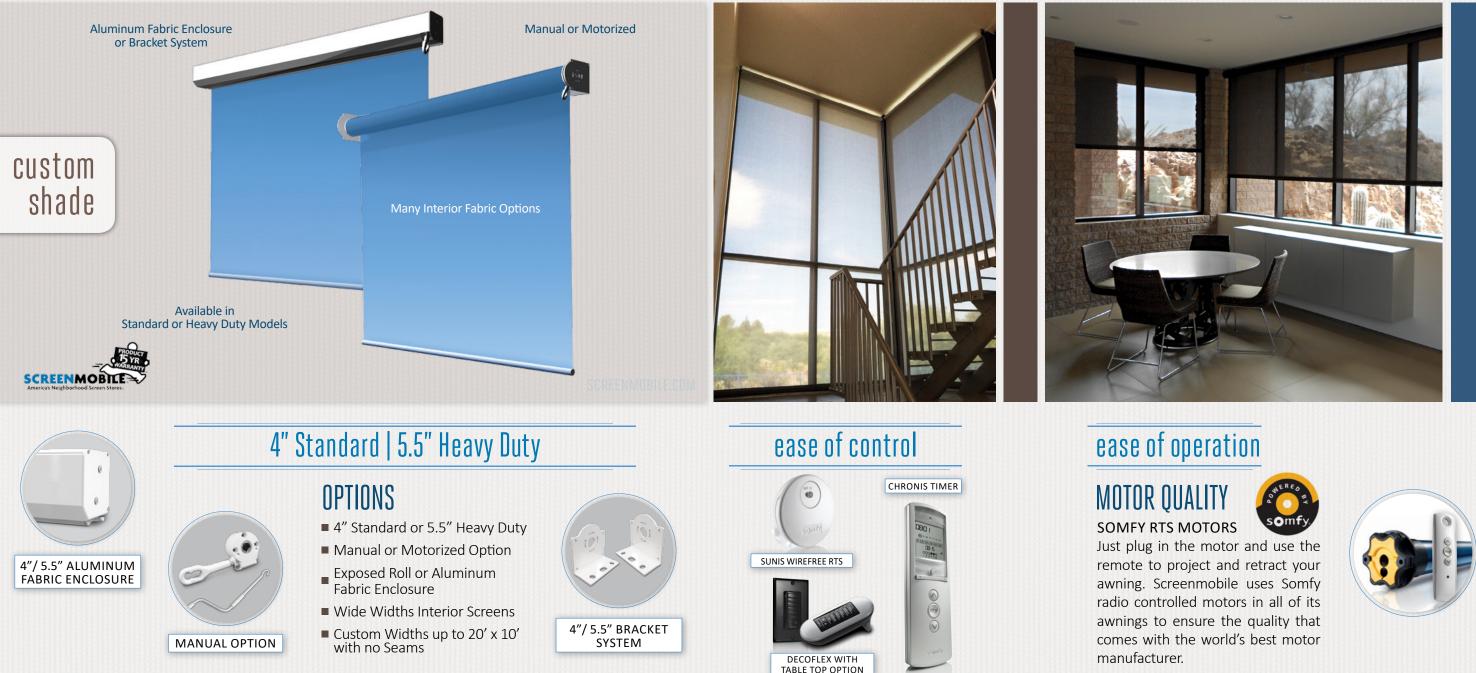

# Interior Retractable Shades

## SIZES WIDTHS up to 13ft HEIGHTS up to 12ft

## FABRIC OPTIONS

We have a variety of fabric options in dozens of colors to accommodate any design style.

## **METAL FINISHES**

**FASCIA & CASSETTE** 

WHITE VANILLA RON7F HARDWARE

### **MOTOR QUALITY** SOMFY RTS MOTORS

Just plug in the motor and use the remote to project and retract your awning. Screenmobile uses Somfy radio controlled motors in all of its awnings to ensure the quality that comes with the world's best motor manufacturer.