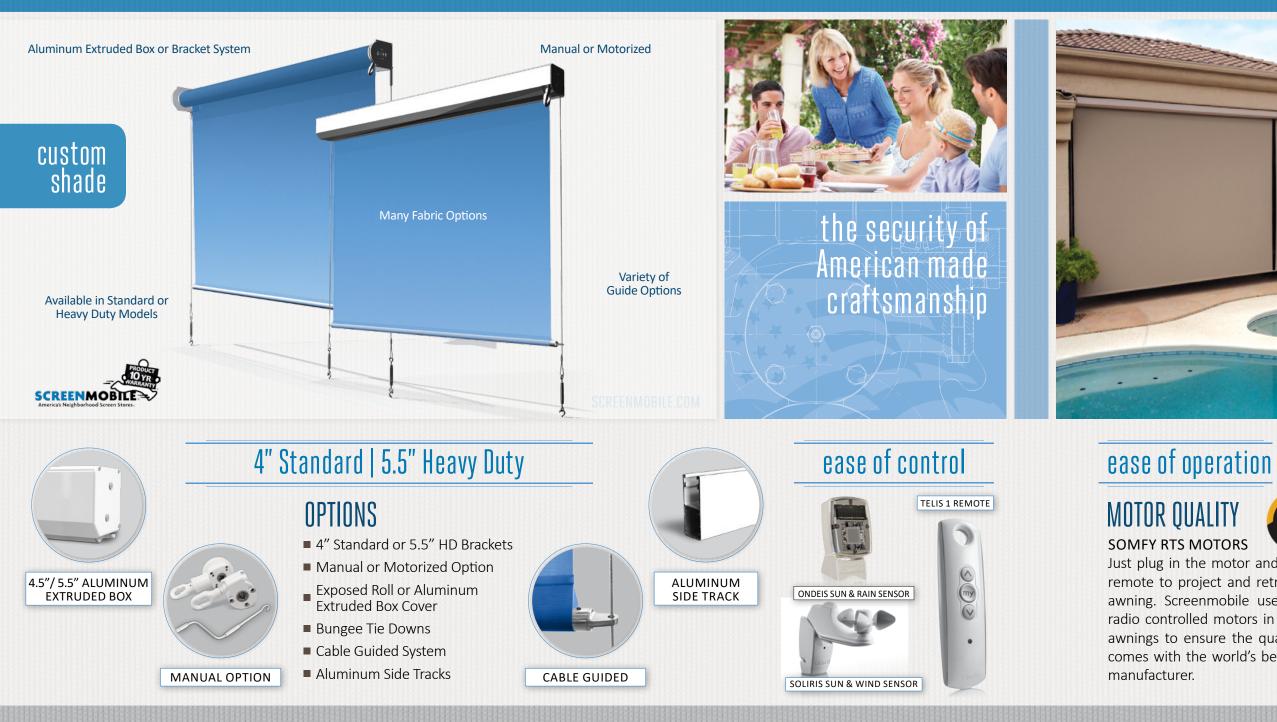

### STANDARD SIZES WIDTHS up to 14ft HEIGHTS up to 12ft

**HEAVY DUTY** WIDTHS up to 20ft HEIGHTS up to 16ft

Just plug in the motor and use the remote to project and retract your awning. Screenmobile uses Somfy radio controlled motors in all of its awnings to ensure the quality that comes with the world's best motor

### METAL FINISHES **HARDWARE & BRACKETS**

## FABRIC OPTIONS

We have a variety of fabric options in dozens of colors to accommodate any design style.

## ease of control

## ease of operation

### **MOTOR QUALITY** SOMFY RTS MOTORS

Just plug in the motor and use the remote to project and retract your awning. Screenmobile uses Somfy radio controlled motors in all of its awnings to ensure the quality that comes with the world's best motor manufacturer.