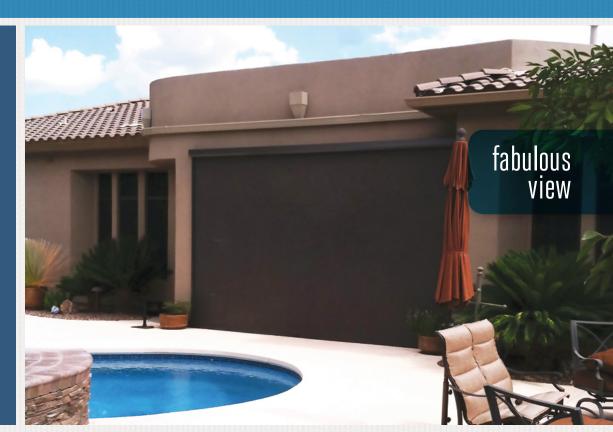

### Block the sun, keep your view

Screenmobile offers a variety of solar screen materials for our retractable screens. Solar screen fabrics are designed to block the suns heat and light while allowing the user to enjoy their view. Solar screen fabrics are available in many different densities and colors, but remember the darker the fabric the better the view.

Protection from the suns damaging rays is a priority for everyone who spends time outside. Installing a Screenmobile retractable shade will provide protection from these harmful rays, in fact our Sunbrella fabrics are recommended by the Skin Cancer Foundation as an effective UV protectant.