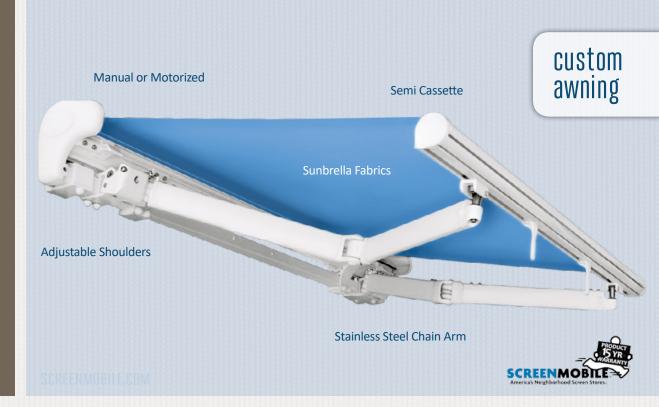

# Catalina Semi Cassette Awning

RETRACTABLE WIDTHS up to 23FT PROJECTIONS CATALINA 6'11" | 8'6" | 10'2" | 11'9" | 13'1"

### Catalina Semi Cassette Awning

### OPTIONS

.....

MANUAL OPTION

- Manual or Motorized
- Semi Cassette protects fabrics when fully retracted
- Sunbrella Fabrics
- Stainless Steel Chain Arm
- 5 Available Projections