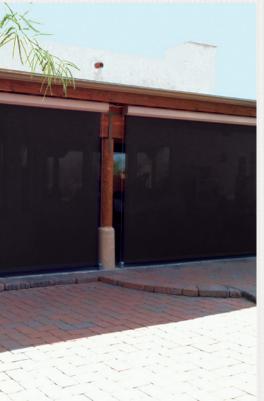

Today more than ever outdoor living is a priority of many people. Installing a Screenmobile shade not only allows you to spend more time outdoors but also increases your outdoor space. Using our Elite "Fabric Retention Track" system will allow you to completely enclose your covered patio it can be shaded, insect proof and free from debris allowing you to increase your living area.

### Block the sun, keep your view

Screenmobile offers a variety of solar screen materials for our retractable screens. Solar screen fabrics are designed to block the suns heat and light while allowing the user to enjoy their view. Solar screen fabrics are available in many different densities and colors, but remember the darker the fabric the better the view.