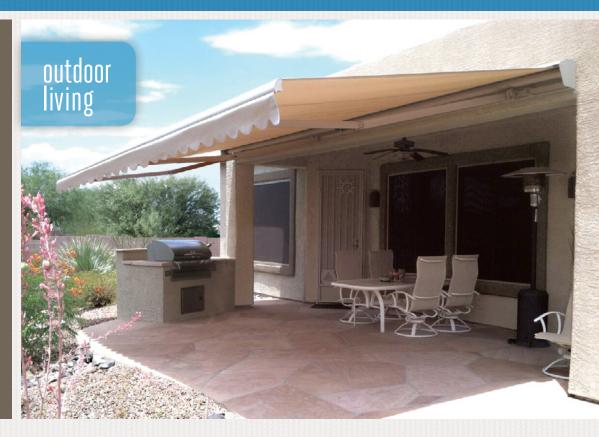

### **UV** Protection

Installing our Retractable Awnings or Patio Screens to shade your outdoor living areas will maximize the time spent with family and friends being outside. Installing a Retractable Patio Awning to cover your deck or patio will provide you a shady spot to enjoy a summertime meal or a good book. Our Retractable Patio Screens will add just the right shade to any covered patio area all season long.

Today more than ever outdoor living is a priority of many people. Installing a Screenmobile shade not only allows you to spend more time outdoors but also increases your outdoor space. Using our Elite "Fabric Retention Track" system will allow you to completely enclose your covered patio it can be shaded, insect proof and free from debris allowing you to increase your living area.