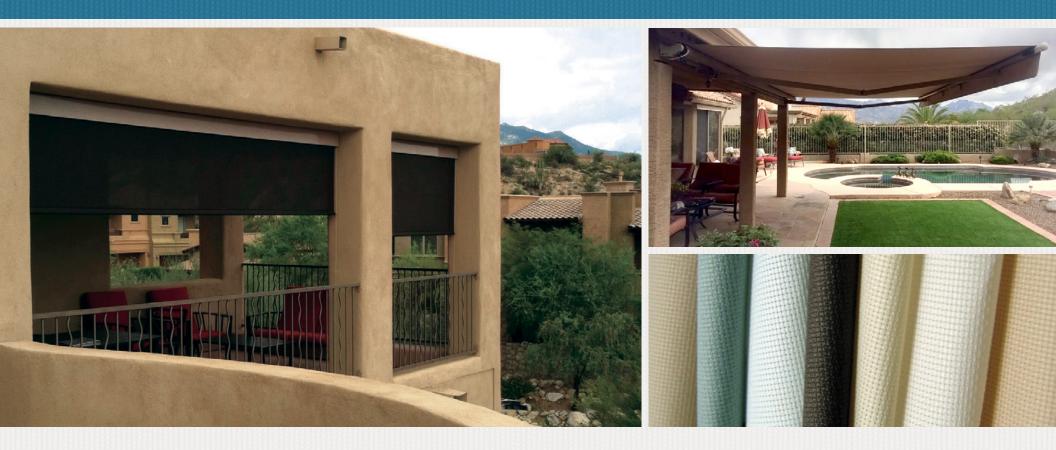

## Exterior Retractable Shades | Retractable Awnings | Interior Retractable Shades

### expanding the art of outdoor living.

# quality | style | function

### **UV** Protection

Installing our Retractable Awnings or Patio Screens to shade your outdoor living areas will maximize the time spent with family and friends being outside. Installing a Retractable Patio Awning to cover your deck or patio will provide you a shady spot to enjoy a summertime meal or a good book. Our Retractable Patio Screens will add just the right shade to any covered patio area all season long.

### Block the sun, keep your view

Screenmobile offers a variety of solar screen materials for our retractable screens. Solar screen fabrics are designed to block the suns heat and light while allowing the user to enjoy their view. Solar screen fabrics are available in many different densities and colors, but remember the darker the fabric the better the view.

## FABRIC OPTIONS

We have a variety of fabric options in dozens of colors to accommodate any design style.