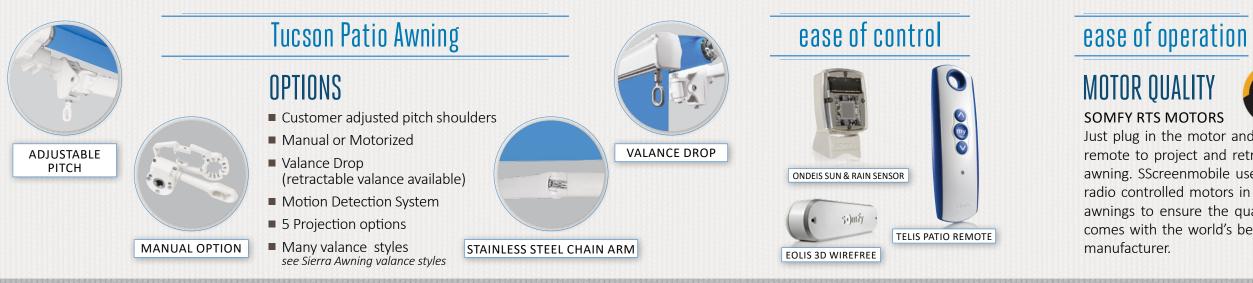

# Tucson Patio Awning

**CI7EC** RETRACTABLE WIDTHS up to 40FT PROJECTIONS JILLJ TUCSON 6'11" | 8'6" | 10'2" | 11'9" | 13'1' | TUCSON XL 11'9" | 13'5" | 15'1" | 15'10"

RETRACTABLE WIDTHS up to 40FT PROJECTIONS ULLU

### OPTIONS

.

MANUAL OPTION

Extruded Aluminum Hood

HOOD

- Manual or Motorized
- Sunbrella Fabrics
- 4 Projection options
- Many valance styles

### **MOTOR QUALITY** SOMFY RTS MOTORS

Just plug in the motor and use the remote to project and retract your awning. Screenmobile uses Somfy radio controlled motors in all of its awnings to ensure the quality that comes with the world's best motor manufacturer.

### OPTIONS

.....

MANUAL OPTION

- Manual or Motorized
- Semi Cassette protects fabrics when fully retracted
- Sunbrella Fabrics
- Stainless Steel Chain Arm
- 5 Available Projections