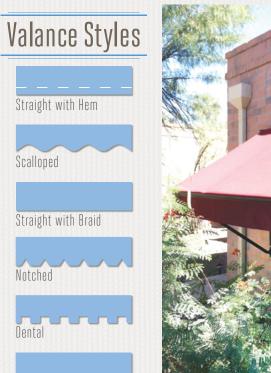

### OPTIONS

.

MANUAL OPTION

Extruded Aluminum Hood

HOOD

- Manual or Motorized
- Sunbrella Fabrics
- 4 Projection options
- Many valance styles