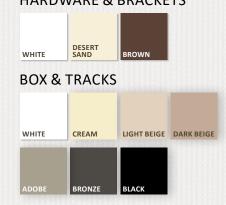

p to 14ft HEIGHTS up to 12ft

**HEAVY DUTY** WIDTHS up to 20ft HEIGHTS up to 16ft





Just plug in the motor and use the remote to project and retract your awning. Screenmobile uses Somfy radio controlled motors in all of its awnings to ensure the quality that comes with the world's best motor

somfy



### METAL FINISHES **HARDWARE & BRACKETS**



## FABRIC OPTIONS

We have a variety of fabric options in dozens of colors to accommodate any design style.

### 90% Fabrics





# Elite Exterior Retractable Shades



## SIZES WIDTHS up to 20ft HEIGHTS up to 16ft





remote to project and retract your awning. Screenmobile uses Somfy radio controlled motors in all of its awnings to ensure the quality that comes with the world's best motor

somfy



### METAL FINISHES **HARDWARE & BRACKETS**



## FABRIC OPTIONS

We have a variety of fabric options in dozens of colors to accommodate any design style.

### 90% Fabrics



### 95% Fabrics



# Tucson Patio Awning





**CI7EC** RETRACTABLE WIDTHS up to 40FT PROJECTIONS JILLJ TUCSON 6'11" | 8'6" | 10'2" | 11'9" | 13'1' | TUCSON XL 11'9" | 13'5" | 15'1" | 15'10"

RETRACTABLE WIDTHS up to 40FT PROJECTIONS ULLU





Just plug in the motor and use the remote to project and retract your awning. SScreenmobile uses Somfy radio controlled motors in all of its awnings to ensure the quality that comes with the world's best motor

somfy



### FRAME FINISHES HARDWARE, BRACKETS & HOOD:



## FABRIC OPTIONS

Solution dyed acrylic fabric by Sunbrella. Available in 100's of colors





### Stripes



# Sierra Window Awning

RETRACTABLE WIDTHS up