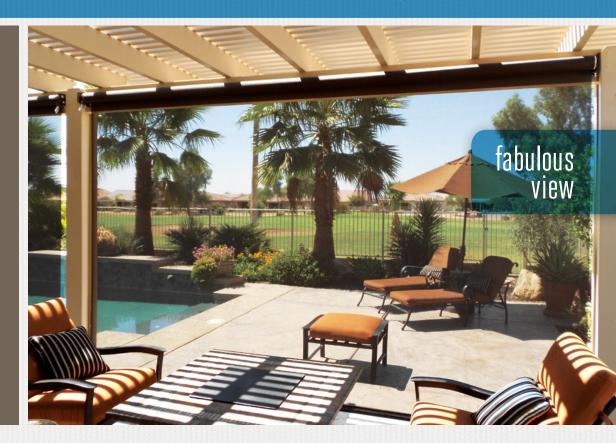

### Why Retractable Shades Greater outdoor enjoyment

### Expand your outdoor space

Today more than ever outdoor living is a priority of many people. Installing a Screenmobile shade not only allows you to spend more time outdoors but also increases your outdoor space. Using our Elite "Fabric Retention Track" system will allow you to completely enclose your covered patio it can be shaded, insect proof and free from debris allowing you to increase your living area.