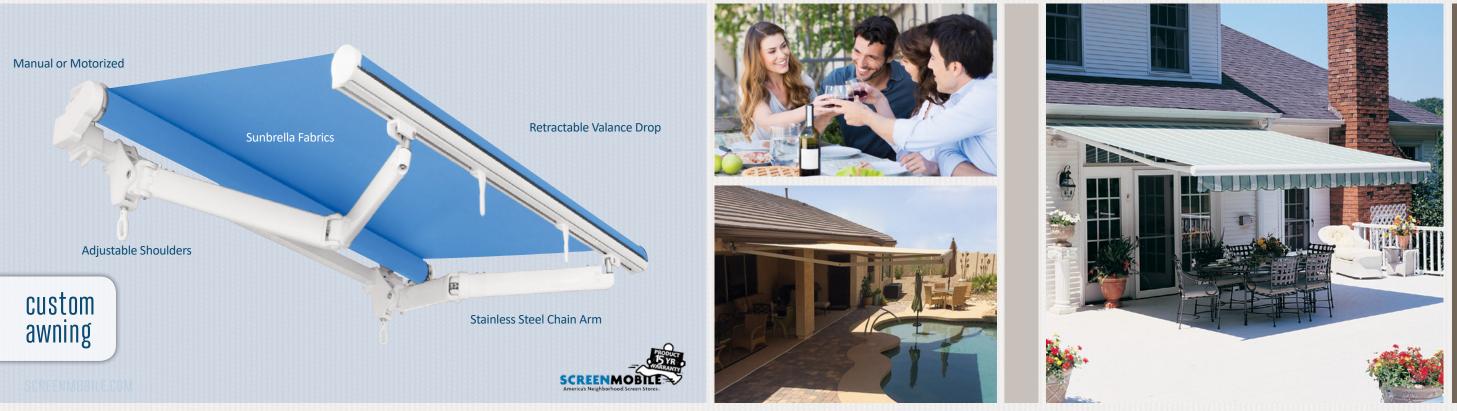

### **UV** Protection

Installing our Retractable Awnings or Patio Screens to shade your outdoor living areas will maximize the time spent with family and friends being outside. Installing a Retractable Patio Awning to cover your deck or patio will provide you a shady spot to enjoy a summertime meal or a good book. Our Retractable Patio Screens will add just the right shade to any covered patio area all season long.

Today more than ever outdoor living is a priority of many people. Installing a Screenmobile shade not only allows you to spend more time outdoors but also increases your outdoor space. Using our Elite "Fabric Retention Track" system will allow you to completely enclose your covered patio it can be shaded, insect proof and free from debris allowing you to increase your living area.

Protection from the suns damaging rays is a priority for everyone who spends time outside. Installing a Screenmobile retractable shade will provide protection from these harmful rays, in fact our Sunbrella fabrics are recommended by the Skin Cancer Foundation as an effective UV protectant.