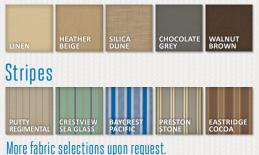

## FABRIC OPTIONS

Solution dyed acrylic fabric by Sunbrella. Available in 100's of colors

### Stripes