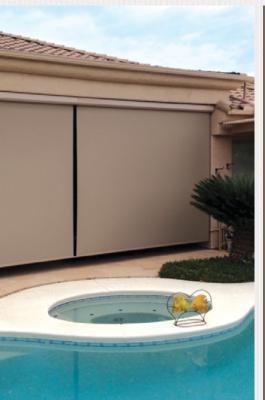

### **UV** Protection

Installing our Retractable Awnings or Patio Screens to shade your outdoor living areas will maximize the time spent with family and friends being outside. Installing a Retractable Patio Awning to cover your deck or patio will provide you a shady spot to enjoy a summertime meal or a good book. Our Retractable Patio Screens will add just the right shade to any covered patio area all season long.

Today more than ever outdoor living is a priority of many people. Installing a Screenmobile shade not only allows you to spend more time outdoors but also increases your outdoor space. Using our Elite "Fabric Retention Track" system will allow you to completely enclose your covered patio it can be shaded, insect proof and free from debris allowing you to increase your living area.

### Block the sun, keep your view

Screenmobile offers a variety of solar screen materials for our retractable screens. Solar screen fabrics are designed to block the suns heat and light while allowing the user to enjoy their view. Solar screen fabrics are available in many different densities and colors, but remember the darker the fabric the better the view.