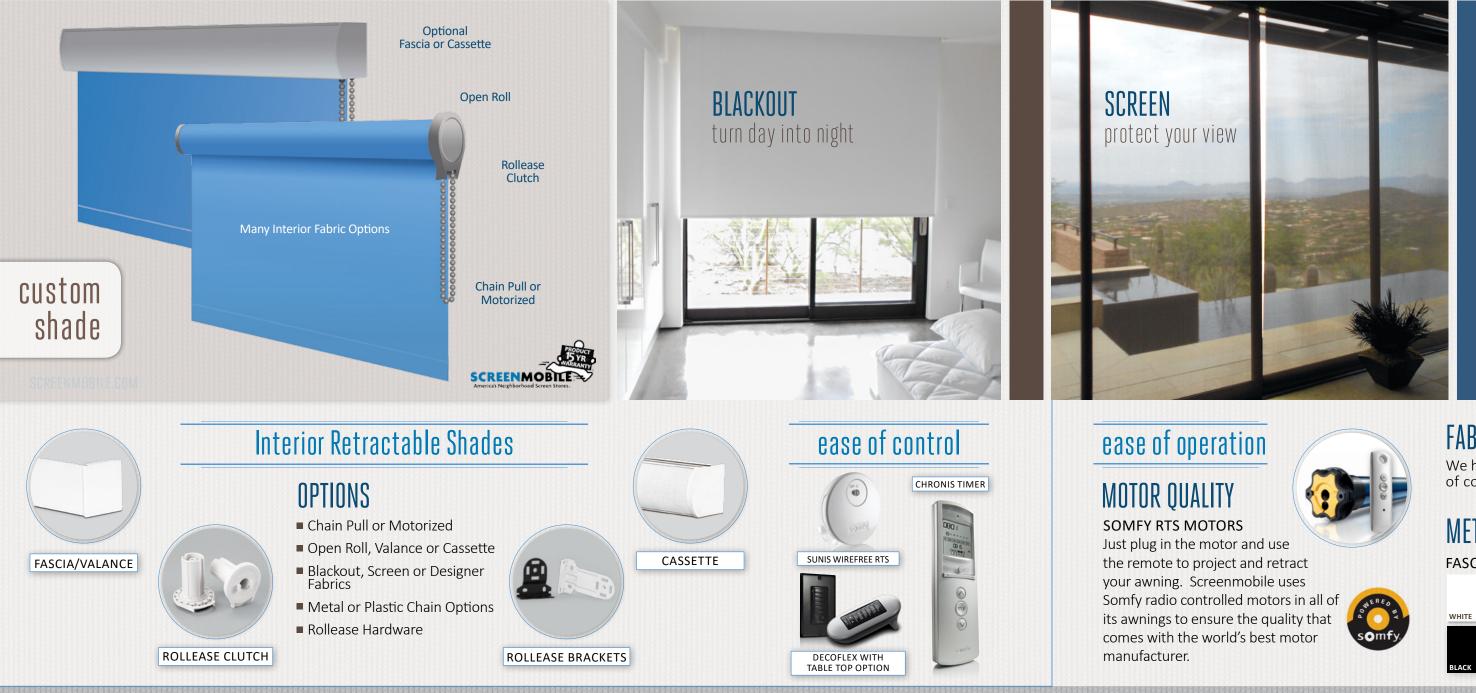

# Interior Retractable Shades

## SIZES WIDTHS up to 13ft HEIGHTS up to 12ft

### OPTIONS

.

MANUAL OPTION

Extruded Aluminum Hood

HOOD

- Manual or Motorized
- Sunbrella Fabrics
- 4 Projection options
- Many valance styles

### **MOTOR QUALITY** SOMFY RTS MOTORS

Just plug in the motor and use the remote to project and retract your awning. Screenmobile uses Somfy radio controlled motors in all of its awnings to ensure the quality that comes with the world's best motor manufacturer.