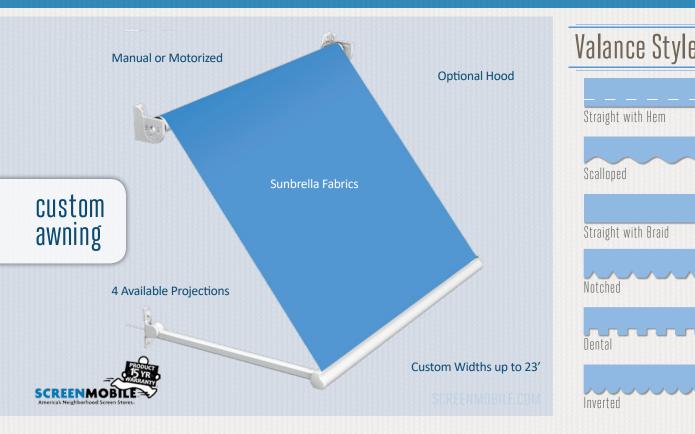

# Sierra Window Awning

RETRACTABLE WIDTHS up to 23FT PROJECTIONS SIERRA 3'2" | 3'9" | 4'5" | 5'2"

## Sierra Window Awning

### OPTIONS

.

MANUAL OPTION

Extruded Aluminum Hood

HOOD

- Manual or Motorized
- Sunbrella Fabrics
- 4 Projection options
- Many valance styles