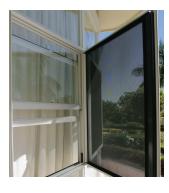

Every Crimsafe window screen, door, and patio enclosure panel is architecturally designed to fit seamlessly and beautifully into place. The unique patented Screw-Clamp™ technology, combined with 304 grade high-tensile stainless steel mesh screen, create unsurpassed safety and security. All products are installed with proprietary, tamper resistant screws which are then concealed for improved curb appeal.

At impact, the hooking feature of the patented Screw-Clamp™ levers into the aluminum frame and distributes the load around the perimeter of the product, rather than allowing the force to be concentrated at the point of impact. The mechanical fastening of the clamp to the high-tensile woven stainless steel mesh greatly reduces the tendency for the mesh to be pulled out of the frame. These features enable Crimsafe® to withstand enormous force.

#### Safe-S-Cape®

- Keyless emergency egress and quick release
- Full integrated hinge
- Patented full length tamper resistant lock
- Easy access to window for cleaning
- · Custom built to fit any opening