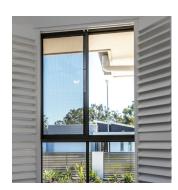

Every Crimsafe window screen, door, and patio enclosure panel is architecturally designed to fit seamlessly and beautifully into place. The unique patented Screw-Clamp™ technology, combined with 304 grade high-tensile stainless steel mesh screen, create unsurpassed safety and security. All products are installed with proprietary, tamper resistant screws which are then concealed for improved curb appeal.

#### Windows

- Slimline design with concealed fastenings
- Custom built to fit any opening
- Clear views from inside and out